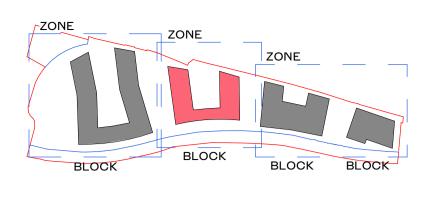

## SITE DRAWINGS LEGEND:

REFER TO BARRET MAHONY CIVIL ENGINEERING DRAWINGS FOR ALL DRAINAGE/ ROAD INFORMATION.

SURVEY INFORMATION PROVIDED BY JONES ENGINEERING ON 23.4.2019.

PLEASE REFER TO THE PAUL HOGARTH COMPANY LANDSCAPE DRAWINGS FOR ALL INFORMATION ON EXISTING AND PROPOSED TREES, MATERIAL FINISHES AND LAYOUT. ANY REFERENCE TO TREES/ HARD OR SOFT LANDSCAPING IN THIS DRAWING ARE INDICATIVE ONLY.