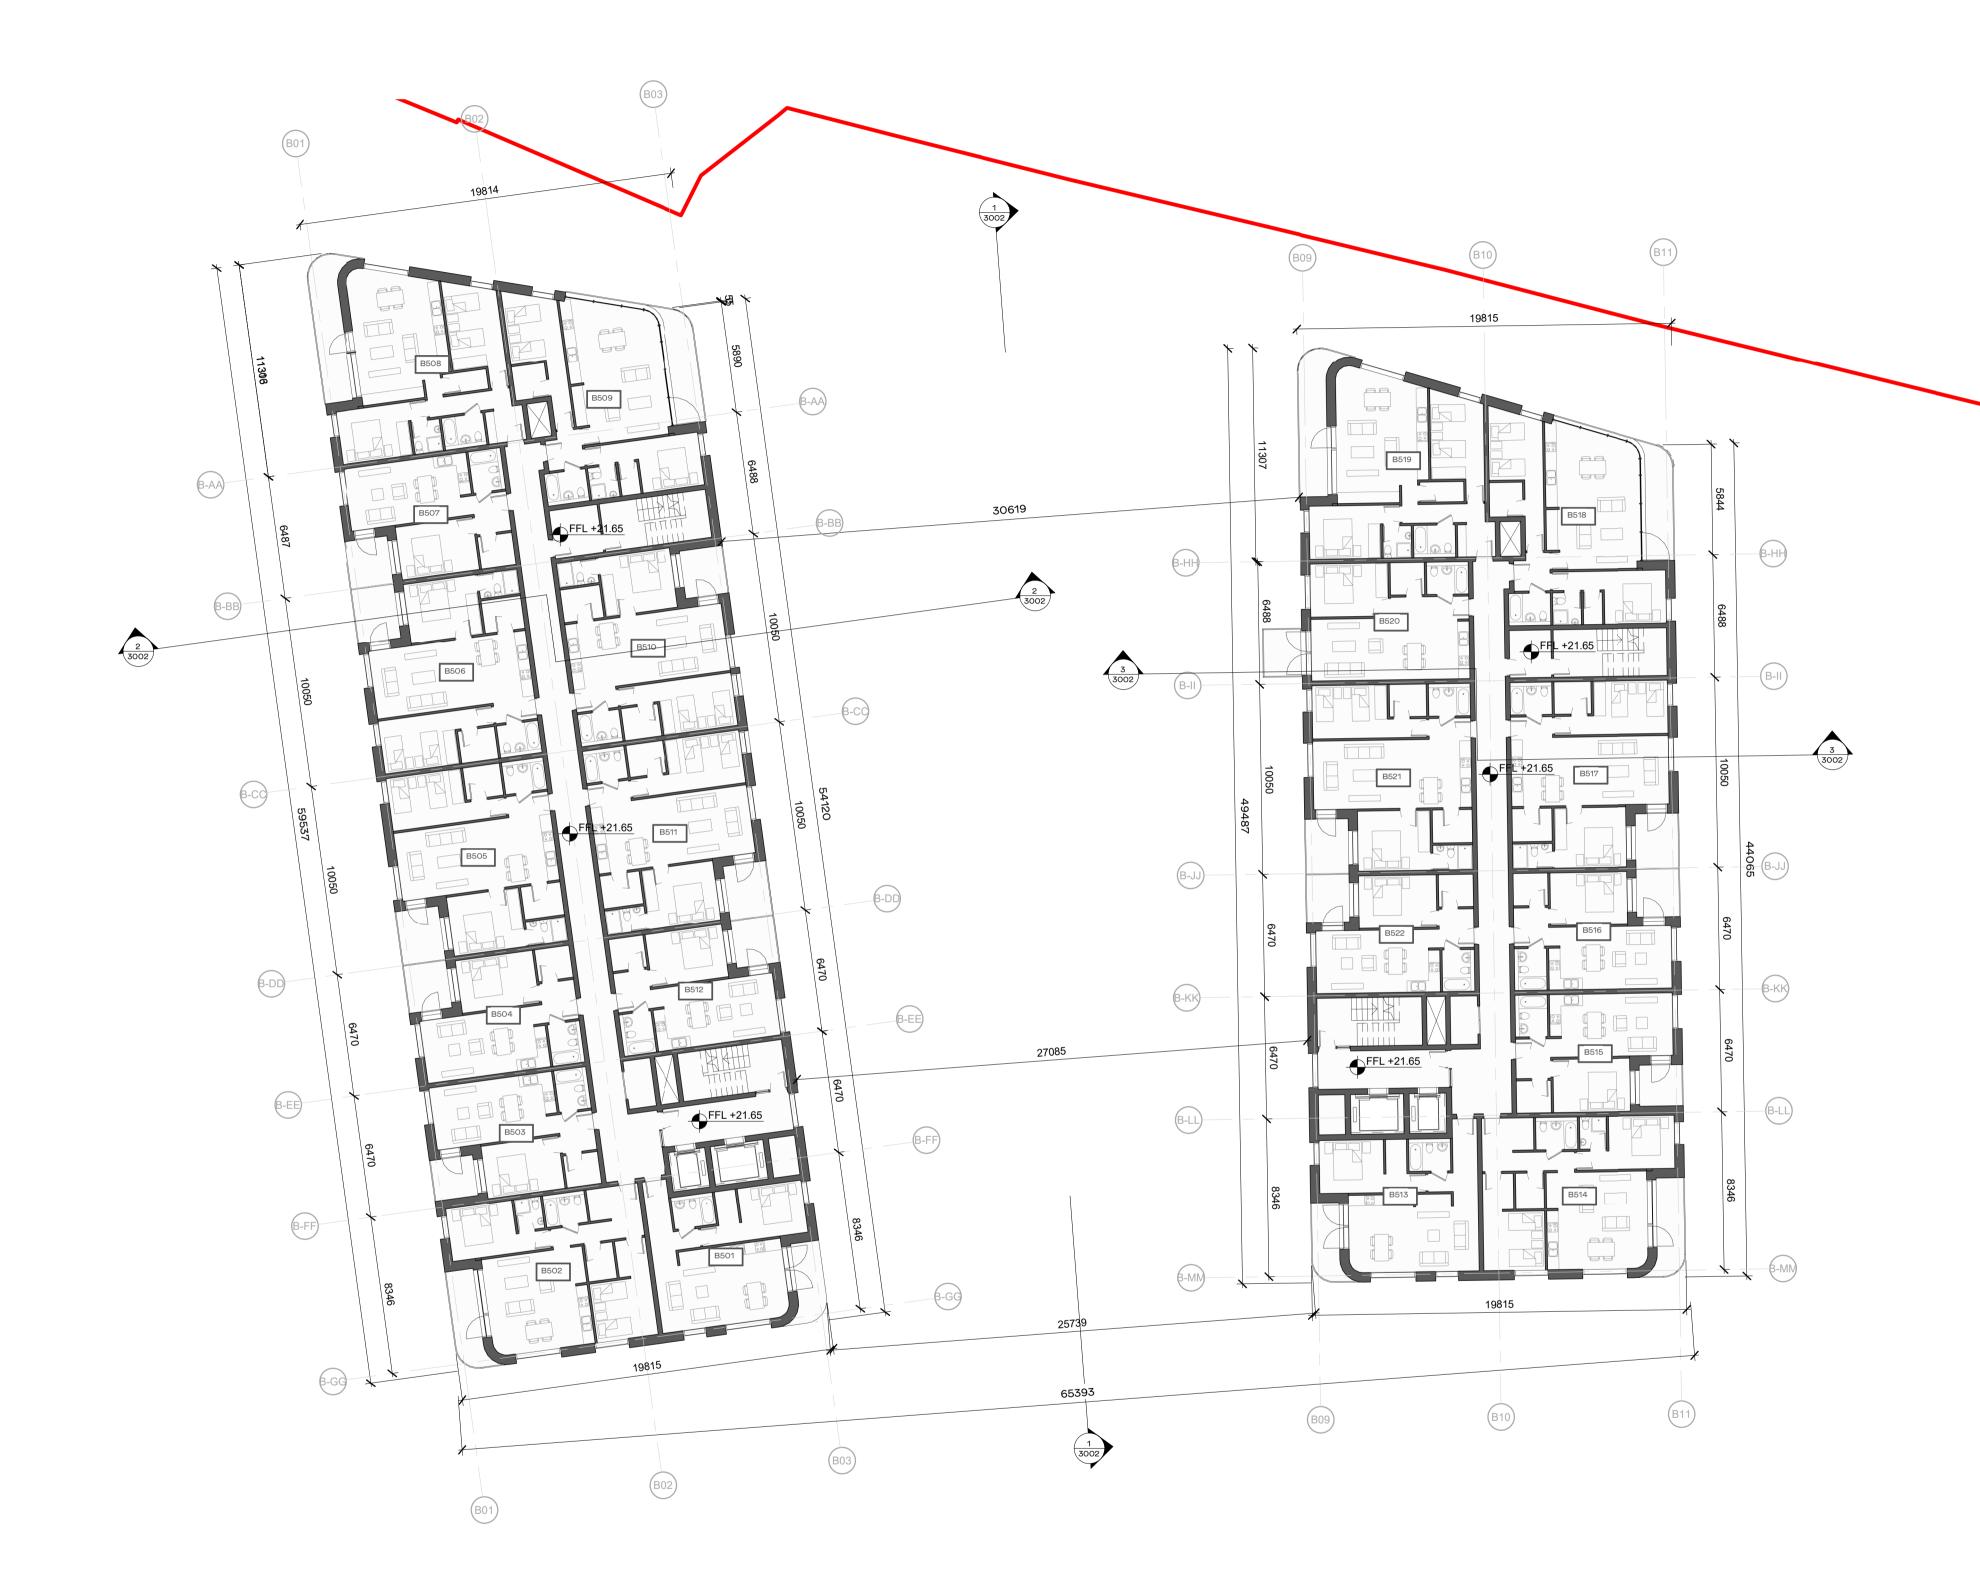

1 ZONE 02 - BLOCK B - FIFTH FLOOR

ALL DIMENSIONS TO BE CHECKED ON SITE NO DIMENSIONS TO BE SCALED FROM THIS DRAWING DRAWING IS TO BE READ IN CONJUNCTION WITH RELEVANT CONSULTANTS DRAWINGS

ALL APARTMENT TYPES SHOULD BE READ IN CONJUNCTION WITH DRAWING NO.S P1601, P1602, P1603, P1604 AND HOUSING QUALITY

STATUS CODE DESCRIPTION

CLIENT